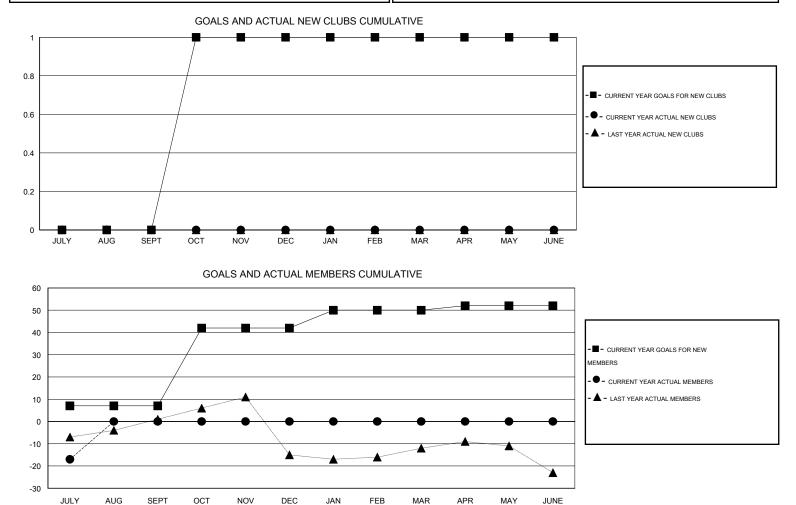

## LOCATION PENNSYLVANIA

GMT CA 1

|               |                  | Clubs               |                            |                             |               |                    | Members                          |                              |                             |  |
|---------------|------------------|---------------------|----------------------------|-----------------------------|---------------|--------------------|----------------------------------|------------------------------|-----------------------------|--|
|               | RESU             | ILTS FOR 2014-2015  |                            |                             |               | RESU               | RESULTS FOR 2014-2015            |                              |                             |  |
| QUARTER       | NEW CLUB<br>GOAL | ACTUAL NEW<br>CLUBS | ACTUAL<br>DROPPED<br>CLUBS | ACTUAL NET<br>GAIN/<br>LOSS | QUARTER       | NEW MEMBER<br>GOAL | ACTUAL TOTAL<br>MEMBERS<br>ADDED | ACTUAL<br>DROPPED<br>MEMBERS | ACTUAL NET<br>GAIN/<br>LOSS |  |
| JULY/AUG/SEPT | 0                | 0                   | 1                          | -1                          | JULY/AUG/SEPT | 7                  | 2                                | 19                           | -17                         |  |
| OCT/NOV/DEC   | 1                | 0                   | 0                          | 0                           | OCT/NOV/DEC   | 35                 | 0                                | 0                            | 0                           |  |
| JAN/FEB/MAR   | 0                | 0                   | 0                          | 0                           | JAN/FEB/MAR   | 8                  | 0                                | 0                            | 0                           |  |
| APR/MAY/JUNE  | 0                | 0                   | 0                          | 0                           | APR/MAY/JUNE  | 2                  | 0                                | 0                            | 0                           |  |